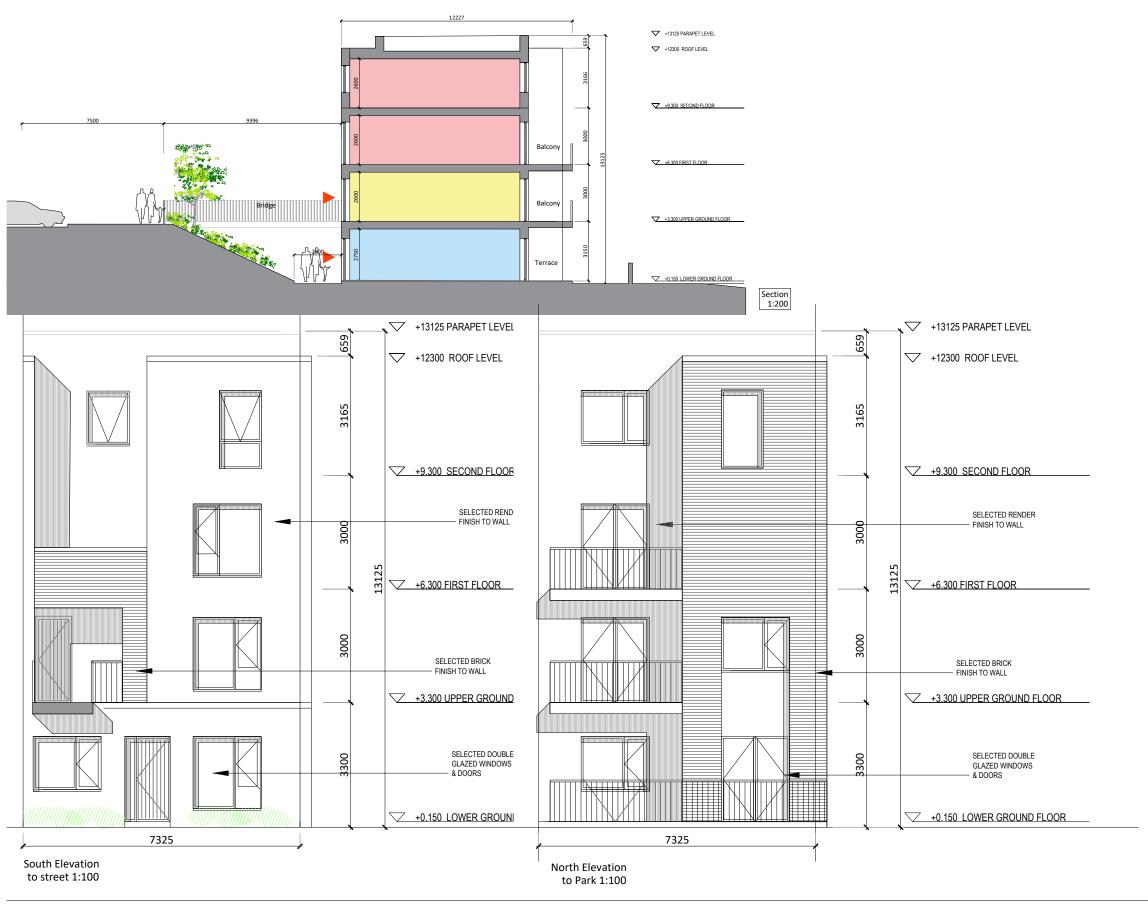

Triplex Type A2 Elevations & Section

| Revision Description | Date       | Rev. No. | Issued by |
|----------------------|------------|----------|-----------|
| DRAFT                | 11-09-2020 | P.01     | KÓC       |
| DRAFT                | 18-09-2020 | P.02     | KÓC       |
| PRE-PLANNING         | 09-10-2020 | P.03     | кóс       |
| DRAFT                | 22-06-2021 | P.04     | KÓC       |
| DRAFT                | 27-01-2022 | P.05     | KÓC       |
| Planning             | 06-04-2022 | P.06     | KÓC       |
|                      |            |          |           |
|                      |            |          |           |
|                      |            |          |           |
|                      |            |          |           |

Drawing Title: Triplex Type A2 Elevations & Section
Drawing No.: 19020A-OMP-HT-A2-DR-XX-2000

Suitability - Checked By - Date